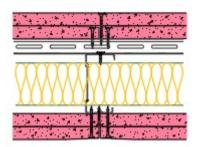

## RB70-S-62(50) - SPEEDLINE System Data Sheet - Version V1 (24-10-23)

SPEEDLINE 70mm 'C' Stud Partition with Resbar @600mm Ctrs, with 2x Siniat GTEC 15mm Fire Board each side, 50mm APR