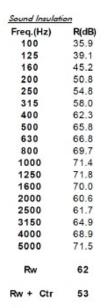

## System Performance Breakdown

Fire Resistance:

BS476 Part 22:1987:

Test Ref & Date or Applied Ref & Report:

Max Height: Thickness:

Duty Grade: BS 5234: Part 2:1992:

Sound Insulation:

120/120 Minutes (Integrity/Insulation).

BTC 17593FA - BRE Report P102396-1011C

Refer to Speedline Specification Clause

148 mm. (At Base Track, Excluding Finishes)

Severe - Annexes A-F

62 RwdB-9Ctr, Date Tested or Assessed Against - RB70-S-62(50)