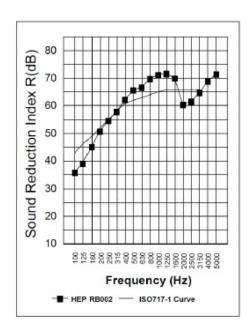

## System Performance Breakdown

Fire Resistance:

BS476 Part 22:1987:

Test Ref & Date or Applied Ref & Report:

Max Height: Thickness:

Duty Grade: BS 5234: Part 2:1992:

Sound Insulation:

120/120 Minutes (Integrity/Insulation).

BTC 17593FA - BRE Report P102396-1011C

Refer to Speedline Specification Clause

148 mm. (At Base Track, Excluding Finishes)

Severe - Annexes A-F

62 RwdB-9Ctr, Date Tested or Assessed Against - RB70-S-62(50)